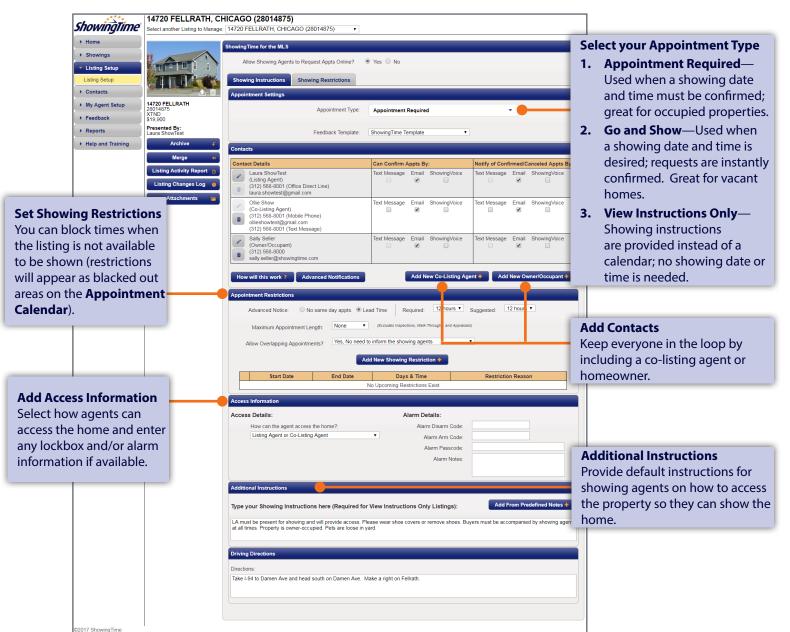

## **Customize your notification preferences and listing settings** to make scheduling appointments more efficient.

### CONFIGURING SHOWINGTIME LISTING SETUP

Log in to Matrix and click on **ShowingTime** under the **External Links** section on the Home page to access your ShowingTime Setup. Click **Listing Setup** in ShowingTime from the left side-menu and select a listing. This will take you to the Listing Worksheet where you can set up your listing with ShowingTime.