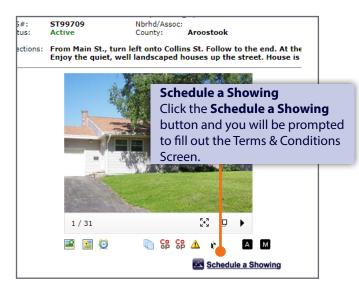

#### Step One:

Log in to Matrix, locate the listing you want to show and click the **Schedule a Showing** button.