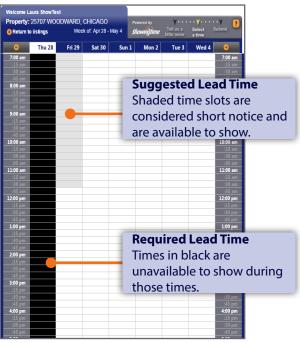

#### **Step Three:**

From the Appointment Calendar, select a date and time you'd like to schedule your showing and a pop-up will appear to verify your appointment details.

\*Appointment Calendar does not appear when listings are set to **View** Instructions Only.