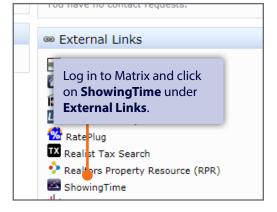

### CONFIGURING SHOWINGTIME LISTING SETUP

Log in to Matrix and click on **ShowingTime** under the **External Links** section on the Home page to access your ShowingTime Setup. Click **Listing Setup** in ShowingTime from the left side-menu and select a listing. This will take you to the Listing Worksheet where you can set up your listing with ShowingTime.